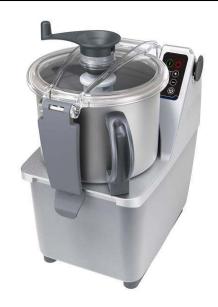

# Food Processor Cutter Mixer 5.5 LT - Variable Speed (CB Certification)

| ITEM #  |  |
|---------|--|
| MODEL # |  |
| NAME #  |  |
|         |  |
| SIS #   |  |
| AIA #   |  |

600511 (K55YVVI)

Cutter Mixer 5,5 It bowl capacity, variable speed 300 to 3700 rpm. Supplied with micro toothed blade rotor and stainless steel bowl (CB certification) -Schuko plug

### Item No.

2 in 1 machine: table–mounted cutter and emulsifier thanks to the ergonomic and easily dismountable scraper, in heavy duty composite material, for liquidising, mixing and mincing in a matter of seconds. Stainless steel 5,5 litre bowl with high chimney to increase the real capacity of the bowl. Unique bowl design for mixing both large or small quantities. Transparent lid to check consistency of food and to eventually add ingredients without having to open the lid. Hinged cover, when lifted, remains open to permit a fast and easy check of preparation. Micro toothed blades in 420 AISI stainless steel. All parts are easily dismantled and dishwasher safe. Multiple safety devices ensure the machine will only operate when the cover is properly closed and all parts are correctly positioned. Flat and waterproof control panel with on/ off button, pulse function and variable speed (from 300 to 3700 rpm).

### **Main Features**

- Table-mounted robust cutter and emulsifier allows fast liquidizing, mixing, chopping, mincing, and pastry-making.
- Easy to clean and waterproof control panel with flat on/off button and pulse function.
- Microswitch and safety devices on handle, lid and howl
- Emulsifier function (scraper) included as standard.
- Lid with central opening to add ingredients in midcycle
- All parts in contact with food are removable without the use of tools, completely dismountable and dishwasher safe.
- Pulse function for coarse chopping.
- Base fixed cover for a better handling.
- Productivity suitable for 50-100 meals per service.