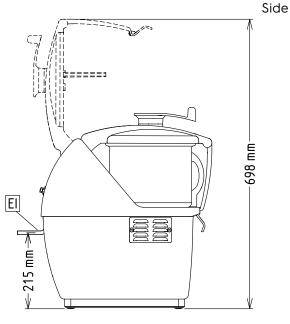

# Front 482 mm 256 mm

External dimensions, Width: 256 mm
External dimensions, Depth: 415 mm
External dimensions, Height: 482 mm
Shipping weight: 23 kg
Waterproof index: IP23

Food Processor Cutter Mixer 5.5 LT - Variable Speed (CB Certification)