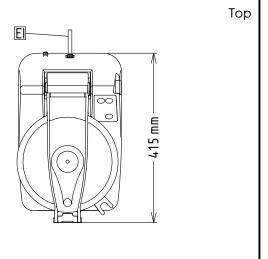

# Front 482 mm 256 mm

External dimensions, Width: 256 mm
External dimensions, Depth: 415 mm
External dimensions, Height: 482 mm
Shipping weight: 23 kg
Waterproof index: IP23

Food Processor Cutter Mixer 5.5 LT - Variable Speed (CB Certification)